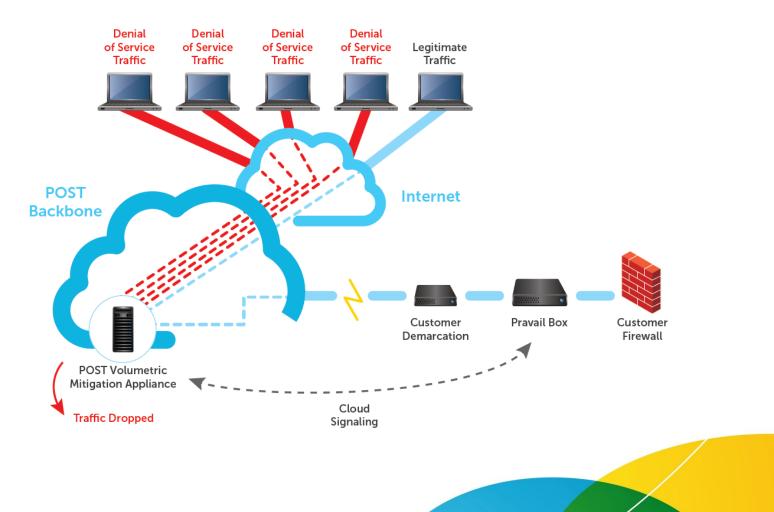

ng the purchaser will endeavor to secure us a reliable agent.

| Retail prices Telephones each      | \$10.00 |
|------------------------------------|---------|
| Magneto Call Bells (not necessary) | 6.00    |
| Wire per 10. feet                  | .25     |
| Hangers for right angles           | .25     |
| Ordinary supports                  | .10     |

The SHAVER SYSTEM of Telephony has been in use by many business houses in this city for the past two years, gives universal satisfaction, and we cheerfully recommend it to those desiring such service.  $-F_{RANK}$  Leslie's Publishing House.

#### THE CONSOLIDATED TELEPHONE CO.,

#### Jersey City, N. J.



#### **Becoming an ICT Actor/Provider**

**Telecom Operator** 

**ICT Actor** 















#### eSecurity such as DDoS Protection





## **Data Centers**



©2014 EBRC

- 5 interconnected Data Centres
  - (hosted and managed services)
- 16,500 m<sup>2</sup> of IT surface
- 3 Data Centres Tier IV certified
- Trusted Managed Services
- ISO 27001, ISO 20000, ISO 14001 and PCI-DSS certified
- Member of the Green Grid







POST Telecom has more than 1,000,000 SIMs on the road in Europe.

#### And sometimes ...

## it's just about what you NEED...



#### **POST & i-HeERO: Pan European eCall**



## THE FUTURE WITH POST TELECOM



◀ Þ 00:01,81 ◀))

#### https://youtu.be/8BI-UQcqNIg