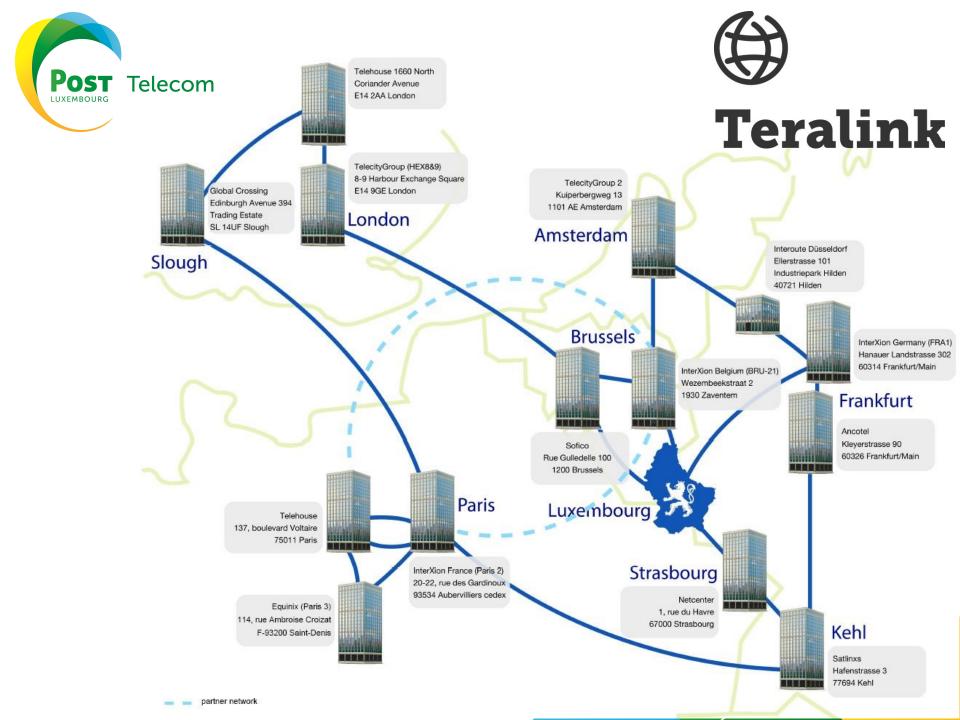

## What you might NOT know about us...

• POST Telecom is evolving into a highly regarded provider of end-to-end tailor-made national and international ICT solutions

- Tailor-made B2B services
  - as M2M solutions
- ICT consultancy
- State of the Art infrastructure
- 5 Data Centers
- Cloud Infrastructure
- Satellite Teleport