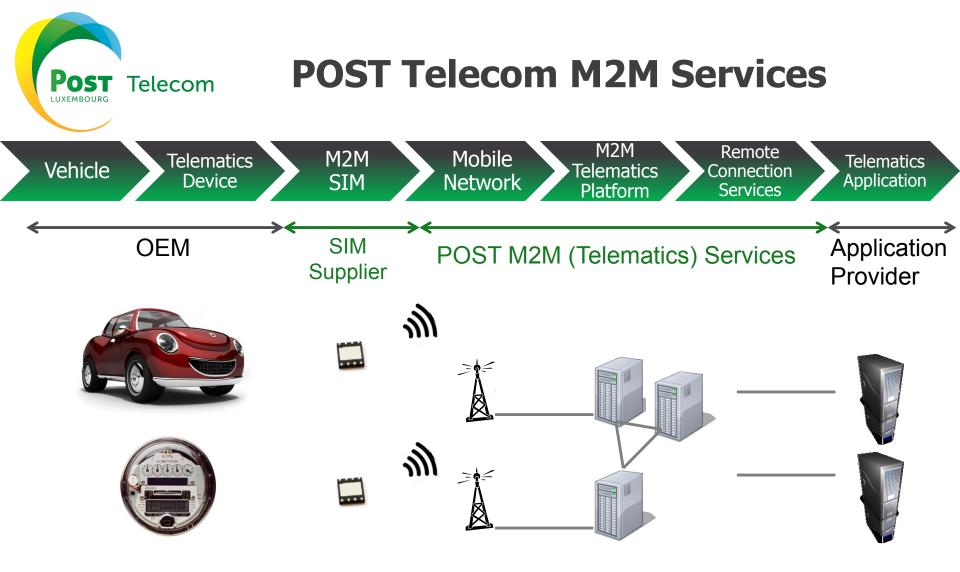

## What you might NOT know about us...

• POST Telecom is evolving into a highly regarded provider of end-to-end tailor-made national and international ICT solutions

- Tailor-made B2B services
  - as M2M solutions
- ICT consultancy
- State of the Art infrastructure
- 5 Data Centers
- Cloud Infrastructure
- Satellite Teleport

POST Telecom has more than 1,000,000 SIMs on the road in Europe.