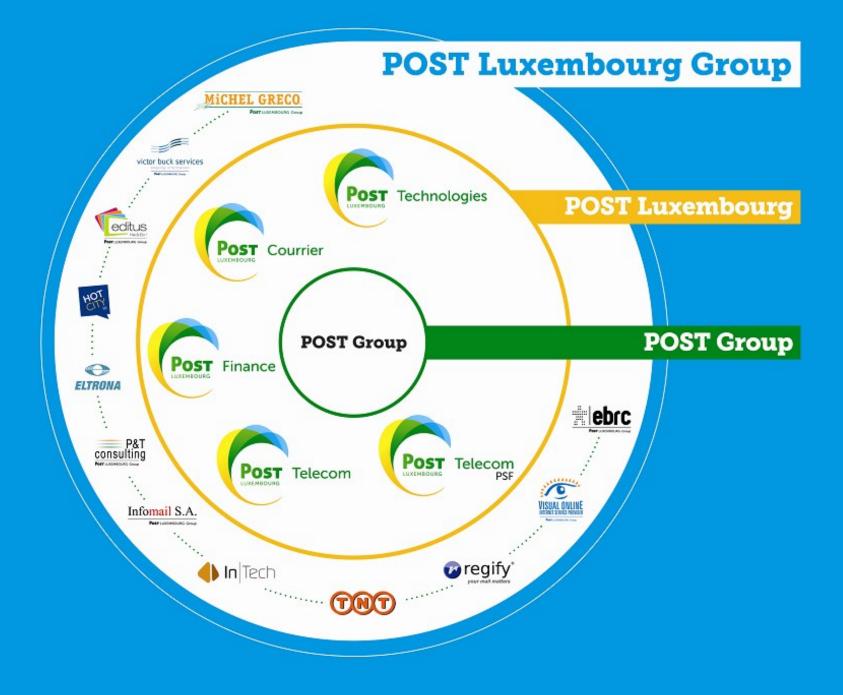

# POST Telecom

# What you might already know about us...

- Founded in 1842
- 2014 Turnover: € 690M, Net profit: € 41M
- Leading Telecom & Postal service provider in Luxembourg, also providing financial services (CCP)
- 100% state-owned company
- 2<sup>nd</sup> biggest employer of Luxembourg: 4,230 employees of 30 different nationalities
- Telecommunications and ICT services:
  - National and international mobile and fixed networks
  - Internet and television

## What you might NOT know about us...

• POST Telecom is evolving into a highly regarded provider of end-to-end tailor-made national and international ICT solutions

- Tailor-made B2B services
  - as M2M solutions
- ICT consultancy
- State of the Art infrastructure
- 5 Data Centers
- Cloud Infrastructure
- Satellite Teleport